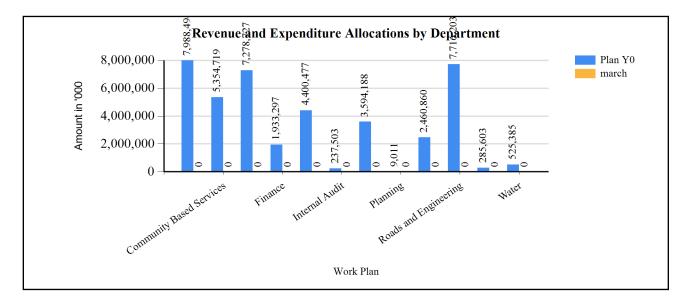

e overall budget in the medium term.

#### **Challenges in Implementation**

The increasing cost of service delivery against declining revenue inflows, unsustainable revenue sources will greatly affect service delivery. Key management challenges among others include: increasing cost of Internet service, unregistered land titles for most of the government infrastructure and poor state of physical planning leading to growing slums. We are also interfaced with poor operation and maintenance of infrastructure, increasing destruction of ecosystems due to human activity, weak participation of communities in development programmes and above all, increasing poverty trends among communities attributed to high cost of living.

#### G1: Graph on the Revenue and Expenditure Allocations by Department



#### **Revenue Performance, Plans and Projections by Source**

| Ushs Thousands                         |         | Cumulative Receipts<br>by End March for FY<br>2017/18 | Approved Budget for<br>FY 2018/19 |
|----------------------------------------|---------|-------------------------------------------------------|-----------------------------------|
| 1. Locally Raised Revenues             | 882,579 | 493,517                                               | 924,215                           |
| Advance Recoveries                     | 25,070  | 0                                                     | 9,000                             |
| Advertisements/Bill Boards             | 1,900   | 435                                                   | 1,418                             |
| Animal &